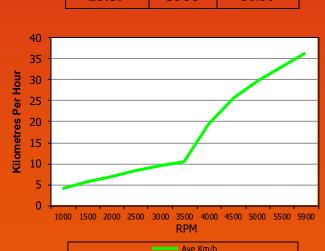

# **Performance Data**

| Ave Knots    | RPM         | Ave Km/h     |
|--------------|-------------|--------------|
| 2.18         | 1000        | 4.05         |
| 3.07         | 1500        | 5.70         |
| 3.69         | 2000        | 6.85         |
| 4.50         | 2500        | 8.35         |
| 5.09         | 3000        | 9.45         |
| 5.63         | 3500        | 10.45        |
| <u>10.40</u> | <u>4000</u> | <u>19.30</u> |
| 13.72        | 4500        | 25.45        |
| 15.95        | 5000        | 29.60        |
| 17.71        | 5500        | 32.85        |
| 19.57        | 5900        | 36.30        |