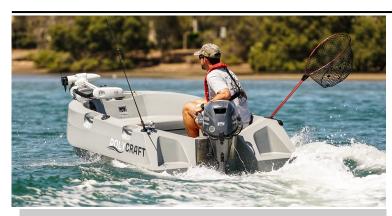

# **POLY CRAFT 300 TUFFY**

| Length (LOA)                   | 3.00M  |
|--------------------------------|--------|
| Beam                           | 1.4M   |
| Dry Weight                     | 108KGS |
| Мах Нр                         | 15HP   |
| Fuel Capacity                  | 25L    |
| Weight as Tested (approximate) | 356KGS |